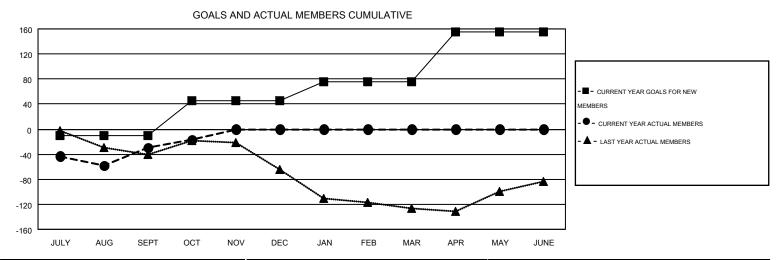

## MONTHLY MEMBERSHIP PROGRESS REPORT

Multiple District 7

Results as of: 10/31/2014

**LOCATION: ARKANSAS** 

HAL GRIFFIN

| GMT: HAL GF   | RIFFIN           |                   |                  |                  |                       |                    |                                        |                    | GMT CA 1         |  |
|---------------|------------------|-------------------|------------------|------------------|-----------------------|--------------------|----------------------------------------|--------------------|------------------|--|
|               |                  | Clubs             |                  |                  | Members               |                    |                                        |                    |                  |  |
|               | RESU             | LTS FOR 2014-2015 |                  |                  | RESULTS FOR 2014-2015 |                    |                                        |                    |                  |  |
| QUARTER       | NEW CLUB<br>GOAL | NEW CLUBS         | DROPPED<br>CLUBS | NET<br>GAIN/LOSS | QUARTER               | NEW MEMBER<br>GOAL | CHARTER AND<br>NEW<br>MEMBERS<br>ADDED | DROPPED<br>MEMBERS | NET<br>GAIN/LOSS |  |
| JULY/AUG/SEPT | 1                | 1                 | 6                | -5               | JULY/AUG/SEPT         | -10                | 151                                    | 181                | -30              |  |
| OCT/NOV/DEC   | 2                | 0                 | 0                | 0                | OCT/NOV/DEC           | 55                 | 36                                     | 22                 | 14               |  |
| JAN/FEB/MAR   | 1                | 0                 | 0                | 0                | JAN/FEB/MAR           | 30                 | 0                                      | 0                  | 0                |  |
| APR/MAY/JUNE  | 3                | 0                 | 0                | 0                | APR/MAY/JUNE          | 80                 | 0                                      | 0                  | 0                |  |