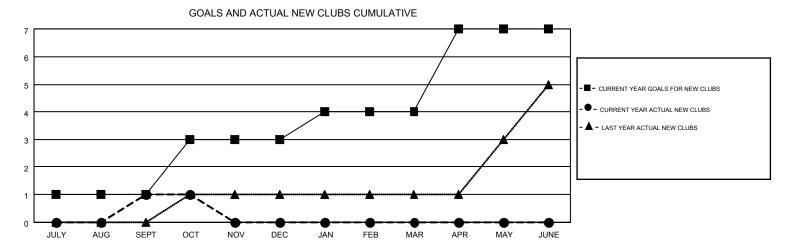

## MONTHLY MEMBERSHIP PROGRESS REPORT

Multiple District 7

Results as of: 10/31/2014

**LOCATION: ARKANSAS** 

HAL GRIFFIN

| GMT: HAL GF   | RIFFIN           |                   |                  |                  |                       |                    |                                        |                    | GMT CA 1         |  |
|---------------|------------------|-------------------|------------------|------------------|-----------------------|--------------------|----------------------------------------|--------------------|------------------|--|
|               |                  | Clubs             |                  |                  | Members               |                    |                                        |                    |                  |  |
|               | RESU             | LTS FOR 2014-2015 |                  |                  | RESULTS FOR 2014-2015 |                    |                                        |                    |                  |  |
| QUARTER       | NEW CLUB<br>GOAL | NEW CLUBS         | DROPPED<br>CLUBS | NET<br>GAIN/LOSS | QUARTER               | NEW MEMBER<br>GOAL | CHARTER AND<br>NEW<br>MEMBERS<br>ADDED | DROPPED<br>MEMBERS | NET<br>GAIN/LOSS |  |
| JULY/AUG/SEPT | 1                | 1                 | 6                | -5               | JULY/AUG/SEPT         | -10                | 151                                    | 181                | -30              |  |
| OCT/NOV/DEC   | 2                | 0                 | 0                | 0                | OCT/NOV/DEC           | 55                 | 36                                     | 22                 | 14               |  |
| JAN/FEB/MAR   | 1                | 0                 | 0                | 0                | JAN/FEB/MAR           | 30                 | 0                                      | 0                  | 0                |  |
| APR/MAY/JUNE  | 3                | 0                 | 0                | 0                | APR/MAY/JUNE          | 80                 | 0                                      | 0                  | 0                |  |